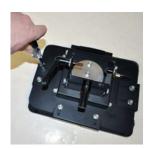

Loosen locknuts on back of Mounting Station.

Move all adjustments on Mounting Station to make a snug fit onto tablet.

## UNIVERSAL TABLET

Mounting Station Model No. 450-4119

Place your tablet into Mounting Station

Lock your mounting station.

Flip mounting station over onto face.

Tighten all locknuts.