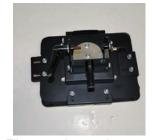

## UNIVERSAL TABLET

Mounting Station Model No. 450-4119

Place your tablet into Mounting Station

Lock your mounting station.

Flip mounting station over onto face.

Tighten all locknuts.

## DESIGNED TO FIT MULTIPLE TABLETS WHEN USED WITH AN OTTER BOX® or SIMILAR CASE.

Adjustable to fit tablets from 7.18 - 8.3" height x 9.84 - 12.5" width and 0.84" deep

\* We recommend use of a protective case to further secure tablet and prevent vibration against metal parts.