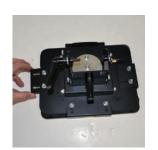

Loosen locknuts on back of Mounting Station.

Move all adjustments on Mounting Station to make a snug fit onto tablet.

## UNIVERSAL TABLET

Mounting Station Model No. 450-4119

Place your tablet into Mounting Station

Lock your mounting station.

Flip mounting station over onto face.

Tighten all locknuts.