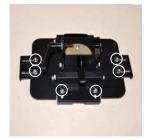

## UNIVERSAL TABLET

Mounting Station Model No. 450-4119

Place your tablet into Mounting Station

Lock your mounting station.

Flip mounting station over onto face.

Tighten all locknuts.

## DESIGNED TO FIT MULTIPLE TABLETS WHEN USED WITH AN OTTER BOX® or SIMILAR CASE.

Adjustable to fit tablets from 7.18 - 8.3" height x 9.84 - 12.5" width and 0.84" deep

\* We recommend use of a protective case to further secure tablet and prevent vibration against metal parts.