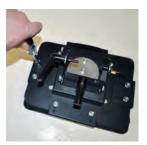

Loosen locknuts on back of Mounting Station. If iPad Air you will need to switch lower bracket out.

Move all adjustments on Mounting Station to make a snug fit onto tablet.

Place your tablet into Mounting Station

Tighten all locknuts.

Lock your mounting station.