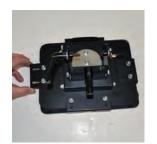

Loosen locknuts on back of Mounting Station. If iPad Air you will need to switch lower bracket out.

Move all adjustments on Mounting Station to make a snug fit onto tablet.

Place your tablet into Mounting Station

Tighten all locknuts.

Lock your mounting station.