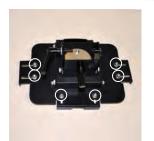

Loosen locknuts on back of Mounting Station. If iPad Air you will need to switch lower bracket out.



Move all adjustments on Mounting Station to make a snug fit onto tablet.



Place your tablet into Mounting Station



Tighten all locknuts.



Lock your mounting station.

## iPAD





Flip mounting station over onto face.

## DESIGNED TO FIT iPad or iPad Air WHEN USED WITH AN OTTER BOX® or SIMILAR CASE.

Adjustable to fit tablets from 7.18 - 8.3" height x 9.84 - 12.5" width and 0.84" deep

\* We recommend use of a protective case to further secure tablet and prevent vibration against metal parts.



## 209 W. EASY ST., ROGERS, AR 72756 · JOTTOPUBLICSAFETY.COM · 9/22

Jotto Desk™ is a patented product and Registered Trademark of Assembled Products™ Corporation. Specifications subject t