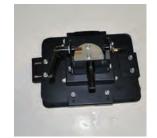

## iPAD

Flip mounting station over onto face.

Loosen locknuts on back of Mounting Station. If iPad Air you will need to switch lower bracket out.

Move all adjustments on Mounting Station to make a snug fit onto tablet.

Place your tablet into Mounting Station