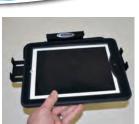

Loosen locknuts on back of Mounting Station. If iPad Air you will need to switch lower bracket out.

Move all adjustments on Mounting Station to make a snug fit onto tablet.

Place your tablet into Mounting Station

## DESIGNED TO FIT iPad or iPad Air WHEN USED WITH AN OTTER BOX® or SIMILAR CASE.

Adjustable to fit tablets from 7.18 - 8.3" height x 9.84 - 12.5" width and 0.84" deep

\* We recommend use of a protective case to further secure tablet and prevent vibration against metal parts.