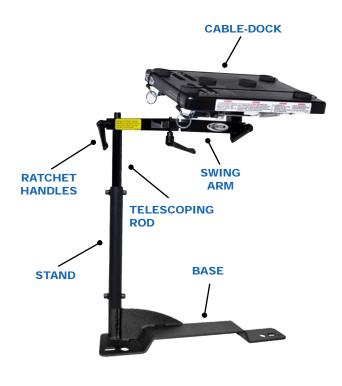

### ABS Cable Dock® Desktop

Rotates 360° with ergonomic platform tilt. Two (2) nylon coated stainless steel cables secure notebook computer to desk. "One Hand" operation for removing and securing computer. Six (6) foam pads lift the computer off of the desktop providing shock absorption and air flow under computer.

#### **Articulated Swing Arm**

Rotates 360° around stand and extends 13 3/8". Ratchet Handles secure swing arm in position at elbow and stand.

#### **Telescoping Rod and Stand Assembly**

Extends desktop height. Travels inside of stand.

#### **Ratchet Handles**

Secures swing arm positioning and allows for 360° swing arm rotation.

## **One Piece Mounting Base**

3/16" gauge steel, one-piece base design increases overall sturdiness and frees up leg room.