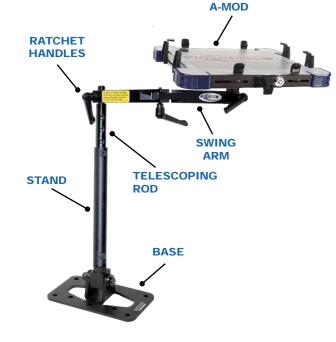

## A-MOD Desktop

Rotates 360° with ergonomic platform tilt. "One Hand" operation for removing and securing computer. Height and width adjustments allow for securing the majority of laptop computers. XL model available for larger laptops (450-4144).

## **Articulated Swing Arm**

Rotates 360° around stand and extends 13 3/8". Ratchet Handles secure swing arm in position at elbow and stand.

## **Telescoping Rod**

Extends desktop height. Travels inside of stand.

### **Ratchet Handles**

Secures swing arm positioning and allows for 360° swing arm rotation.

#### Stand

Stand attaches to base and houses Telescoping Rod.

### **One Piece Mounting Base**

3/16" gauge steel, one-piece base design increases overall sturdiness and frees up leg room.