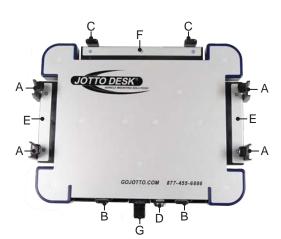

## 450-4143 A-MOD DESKTOP

- A. Side Clamps, Standard or Tall (Case Hardened Steel)
- B. Front Tabs (Case Hardened Steel)
- C. Rear Tabs and Offset Rear Tabs (Case Hardened Steel)
- D. Tubular Lock Solid Brass/High Security
- E. Side Trays
- F. Rear Tray
- G. Latch Release Handle