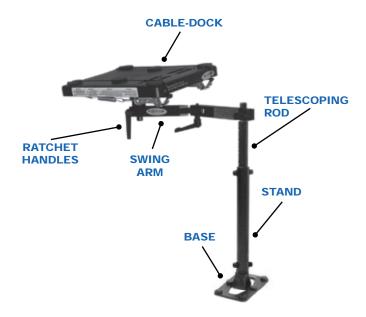

## UNIVERSAL FLOOR MOUNT Computer Mount - No Holes

#### ABS Cable Dock® Desktop

Rotates 360° with ergonomic platform tilt. Two (2) nylon coated stainless steel cables secure notebook computer to desk. "One Hand" operation for removing and securing computer. Six (6) foam pads lift the computer off of the desktop providing shock absorption and air flow under computer.

#### **Articulated Swing Arm**

Rotates 360° around stand and extends 13 3/8". Ratchet Handles secure swing arm in position at elbow and stand.

#### Telescoping Rod and Stand Assembly

Extends desktop height. Travels inside of stand.

#### **Ratchet Handles**

Secures swing arm positioning and allows for 360° swing arm rotation.

#### **One Piece Mounting Base**

3/16" gauge steel, one-piece base design increases overall sturdiness and frees up leg room.