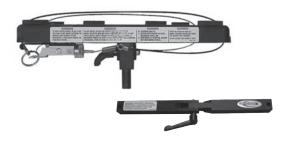

#### ABS Cable Dock® Desktop

Rotates 360° with ergonomic platform tilt. Two (2) nylon coated stainless steel cables secure notebook computer to desk. "One Hand" operation for removing and securing computer. Six (6) foam pads lift the computer off of the desktop providing shock absorption and air flow under computer.

#### **Articulated Swing Arm**

Rotates 360° around stand and extends 13 3/8". Ratchet Handles secure swing arm in position at elbow and stand.

#### **Ratchet Handles**

Secures swing arm positioning and allows for 360° swing arm rotation.