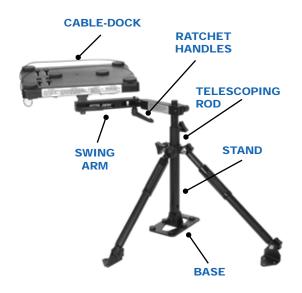

#### ABS Cable Dock® Desktop

Rotates 360° with ergonomic platform tilt. Two (2) nylon coated stainless steel cables secure notebook computer to desk. "One Hand" operation for removing and securing computer. Six (6) foam pads lift the computer off of the desktop providing shock absorption and air flow under computer.

## **Articulated Swing Arm**

Rotates 360° around stand and extends 13 3/8". Ratchet Handles secure swing arm in position at elbow and stand.

## **Telescoping Rod and Stand Assembly**

Extends desktop height. Travels inside of stand.

#### **Ratchet Handles**

Secures swing arm positioning and allows for 360° swing arm rotation.

#### One Piece Mounting Base

3/16" gauge steel, one-piece base design increases overall sturdiness and frees up leg room.

### **Telescoping Tripod Support**

Two Brace Kits attached to the stand provide additional support. Both braces can be mounted to varying flat, vertical or angled surfaces.