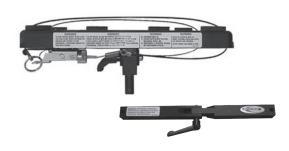

# **DETAILS**

Cable-Dock Desktop: 10" x 12" x 1" ABS plastic desktop with 1/4" thick wall; 22" Cables,

6" square 11 gauge steel mounting plate; 5/8" Aluminum post connector

**Swing Arm:** 1" square x 13-3/8" solid aluminum; black anodized