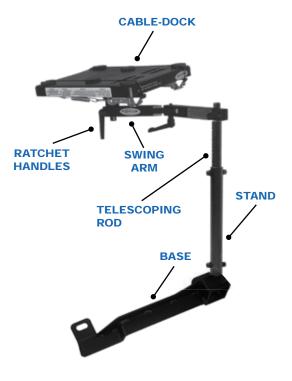

### ABS Cable Dock® Desktop

Rotates 360° with ergonomic platform tilt. Two (2) nylon coated stainless steel cables secure notebook computer to desk. "One Hand" operation for removing and securing computer. Six (6) foam pads lift the computer off of the desktop providing shock absorption and air flow under computer.

### **Articulated Swing Arm**

Rotates 360° around stand and extends 13 3/8". Ratchet Handles secure swing arm in position at elbow and stand.

### **Telescoping Rod**

Extends desktop height. Travels inside of stand.

#### **Ratchet Handles**

Secures swing arm positioning and allows for 360° swing arm rotation.

#### Stand

Stand attaches to base and houses Telescoping Rod.

#### **One Piece Mounting Base**

3/16" gauge steel, one-piece base design increases overall sturdiness and frees up leg room.