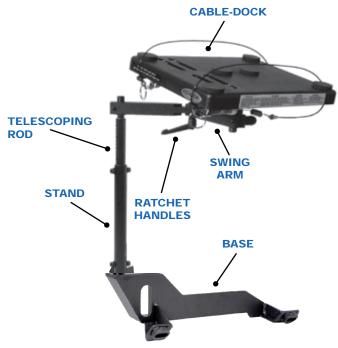

## ABS Cable Dock® Desktop

Rotates 360° with ergonomic platform tilt. Two (2) nylon coated stainless steel cables secure notebook computer to desk. "One Hand" operation for removing and securing computer. Six (6) foam pads lift the computer off of the desktop providing shock absorption and air flow under computer.

#### **Articulated Swing Arm**

Rotates 360° around stand and extends 13 3/8". Ratchet Handles secure swing arm in position at elbow and stand.

#### **Telescoping Rod**

Extends desktop height. Travels inside of stand.

#### **Ratchet Handles**

Secures swing arm positioning and allows for 360° swing arm rotation.

#### Stand

Stand attaches to base and houses Telescoping Rod.

### **One Piece Mounting Base**

3/16" gauge steel, one-piece base design increases overall sturdiness and frees up leg room.