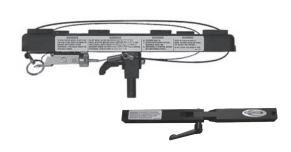

## ABS Cable Dock® Desktop

Rotates 360° with ergonomic platform tilt. Two (2) nylon coated stainless steel cables secure notebook computer to desk. "One Hand" operation for removing and securing computer. Six (6) foam pads lift the computer off of the desktop providing shock absorption and air flow under computer.

# **DETAILS**

Cable-Dock Desktop: 10" x 12" x 1" ABS plastic desktop with 1/4" thick wall; 22" Cables,

6" square 11 gauge steel mounting plate; 5/8" Aluminum post connector

Swing Arm: 1" square x 13-3/8" solid aluminum; black anodized