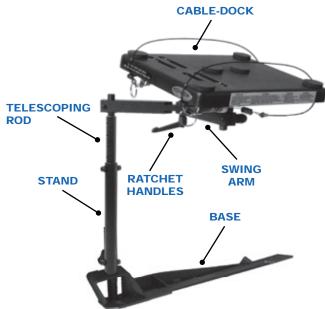

#### ABS Cable Dock® Desktop

Rotates 360° with ergonomic platform tilt. Two (2) nylon coated stainless steel cables secure notebook computer to desk. "One Hand" operation for removing and securing computer. Six (6) foam pads lift the computer off of the desktop providing shock absorption and air flow under computer.

#### **Articulated Swing Arm**

Rotates 360° around stand and extends 13 3/8". Ratchet Handles secure swing arm in position at elbow and stand.

#### **Telescoping Rod and Stand Assembly**

Extends desktop height. Travels inside of stand.

#### **Ratchet Handles**

Secures swing arm positioning and allows for 360° swing arm rotation.

#### **One Piece Mounting Base**

3/16" gauge steel, one-piece base design increases overall sturdiness and frees up leg room.