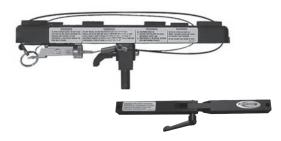

#### ABS Cable Dock® Desktop

Rotates 360° with ergonomic platform tilt. Two (2) nylon coated stainless steel cables secure notebook computer to desk. "One Hand" operation for removing and securing computer. Six (6) foam pads lift the computer off of the desktop providing shock absorption and air flow under computer.

## DETAILS

| Cable-Dock Desktop: | 10" x 12" x 1" ABS plastic desktop with 1/4" thick wall; 22" Cables,<br>6" square 11 gauge steel mounting plate; 5/8" Aluminum post connector |
|---------------------|-----------------------------------------------------------------------------------------------------------------------------------------------|
| Swing Arm:          | 1" square x 13-3/8" solid aluminum; black anodized                                                                                            |
| Telescoping Rod:    | 7/8" x 12" steel with 5/8" turned swing arm rest                                                                                              |
| Stand:              | 1" x 10" 11 gauge steel, black; round stock                                                                                                   |
| Height Variation:   | 18.5" to 23.5"                                                                                                                                |
| Base Mount:         | 3/16" gauge master, two-piece base with tapped 7/8" mounting post                                                                             |