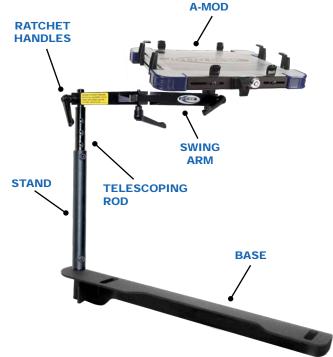

# A-MOD Desktop

Rotates 360° with ergonomic platform tilt. "One Hand" operation for removing and securing computer. Height and width adjustments allow for securing the majority of laptop computers. XL model available for larger laptops (450-4144).

## **Articulated Swing Arm**

Rotates 360° around stand and extends 13 3/8". Ratchet Handles secure swing arm in position at elbow and stand.

## **Telescoping Rod**

Extends desktop height. Travels inside of stand.

#### **Ratchet Handles**

Secures swing arm positioning and allows for 360° swing arm rotation.

#### Stand

Stand attaches to base and houses Telescoping Rod.

### **One Piece Mounting Base**

3/16" gauge steel, one-piece base design increases overall sturdiness and frees up leg room.