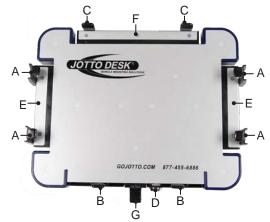

# 450-4143 A-MOD DESKTOP

- A. Side Clamps, Standard or Tall (Case Hardened Steel)
- B. Front Tabs (Case Hardened Steel)
- C. Rear Tabs and Offset Rear Tabs (Case Hardened Steel)
- D. Tubular Lock Solid Brass/High Security
- E. Side Trays
- F. Rear Tray
- G. Latch Release Handle