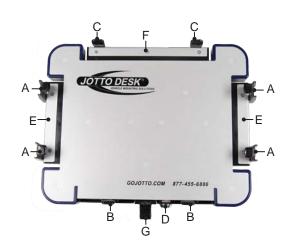

#### **One Piece Mounting Base**

3/16" gauge steel, one-piece base design increases overall sturdiness and frees up leg room.

- A. Side Clamps, Standard or Tall (Case Hardened Steel)
- B. Front Tabs (Case Hardened Steel)
- C. Rear Tabs and Offset Rear Tabs (Case Hardened Steel)
- D. Tubular Lock Solid Brass/High Security
- E. Side Trays
- F. Rear Trav
- G. Latch Release Handle