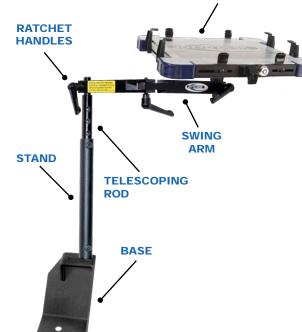

### **Articulated Swing Arm**

Rotates 360° around stand and extends 13 3/8". Ratchet Handles secure swing arm in position at elbow and stand.

#### **Telescoping Rod**

Extends desktop height. Travels inside of stand.

#### **Ratchet Handles**

Secures swing arm positioning and allows for 360° swing arm rotation.

#### Stand

Stand attaches to base and houses Telescoping Rod.