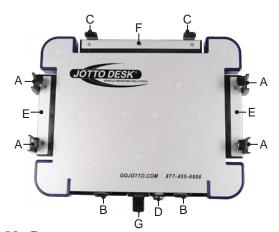

# 450-4143 A-MOD DESKTOP

- A. Side Clamps, Standard or Tall (Case Hardened Steel)
- B. Front Tabs (Case Hardened Steel)
- C. Rear Tabs and Offset Rear Tabs (Case Hardened Steel)
- D. Tubular Lock Solid Brass/High Security
- E. Side Trays
- F. Rear Tray
- G. Latch Release Handle