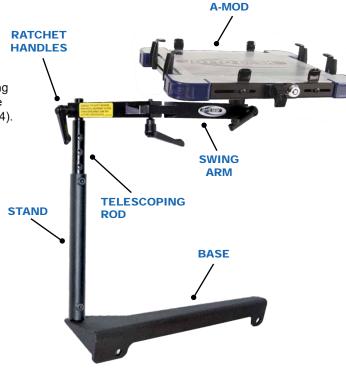

## A-MOD Desktop

Rotates 360° with ergonomic platform tilt. "One Hand" operation for removing and securing computer. Height and width adjustments allow for securing the majority of laptop computers. XL model available for larger laptops (450-4144).

## **Articulated Swing Arm**

Rotates 360° around stand and extends 13 3/8". Ratchet Handles secure swing arm in position at elbow and stand.

# **Telescoping Rod**

Extends desktop height. Travels inside of stand.

#### **Ratchet Handles**

Secures swing arm positioning and allows for 360° swing arm rotation.

#### Stanc

Stand attaches to base and houses Telescoping Rod.

## **One Piece Mounting Base**

3/16" gauge steel, one-piece base design increases overall sturdiness and frees up leg room.