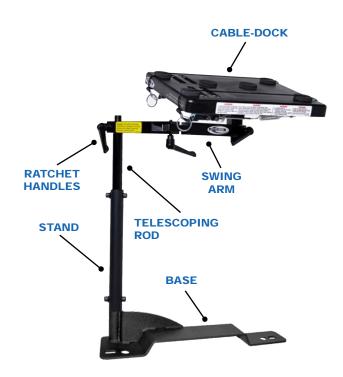

### ABS Cable Dock® Desktop

Rotates 360° with ergonomic platform tilt. Two (2) nylon coated stainless steel cables secure notebook computer to desk. "One Hand" operation for removing and securing computer. Six (6) foam pads lift the computer off of the desktop providing shock absorption and air flow under computer.

## **Articulated Swing Arm**

Rotates 360° around stand and extends 13 3/8". Ratchet Handles secure swing arm in position at elbow and stand.

#### **Telescoping Rod and Stand Assembly**

Extends desktop height. Travels inside of stand.

#### **Ratchet Handles**

Secures swing arm positioning and allows for 360° swing arm rotation.

## **One Piece Mounting Base**

3/16" gauge steel, one-piece base design increases overall sturdiness and frees up leg room.