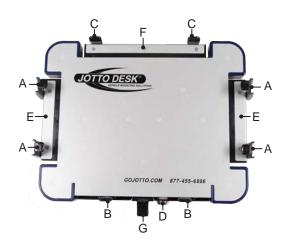

# 450-4138 A-MOD DESKTOP

- A. Side Clamps, Standard or Tall (Case Hardened Steel)
- B. Front Tabs (Case Hardened Steel)
- C. Rear Tabs and Offset Rear Tabs (Case Hardened Steel)
- D. Tubular Lock Solid Brass/High Security
- E. Side Trays
- F. Rear Tray
- G. Latch Release Handle