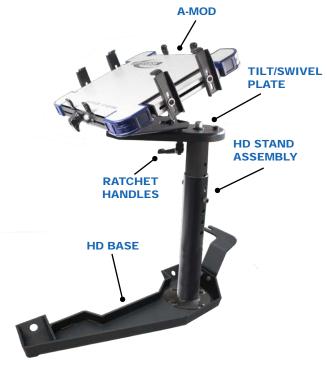

# A-MOD Desktop

Rotates 360° with ergonomic platform tilt. "One Hand" operation for removing and securing computer. Height and width adjustments allow for securing the majority of laptop computers. XL model available for larger laptops (450-4139).

#### Tilt/Swivel Plate

Rotates 90° at stand axis. Rotates 75° at desktop axis. Plate tilts 25°.

# **Heavy Duty Stand Assembly**

Extends desktop height. Travels inside of stand.

#### **Ratchet Handle**

Secures swing arm positioning and allows rotation.

# **Heavy Duty Mounting Base**

7 gauge steel, one-piece base design increases overall sturdiness.