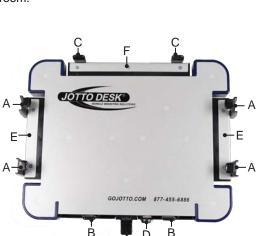

# 450-4143 A-MOD DESKTOP

- A. Tall Side Clamps (Case Hardened Steel)
- B. Front Tabs (Case Hardened Steel)
- C. Rear Tabs and Offset Rear Tabs (Case Hardened Steel)
- D. Tubular Lock Solid Brass/High Security
- E. Side Trays
- F. Rear Tray
- G. Latch Release Handle