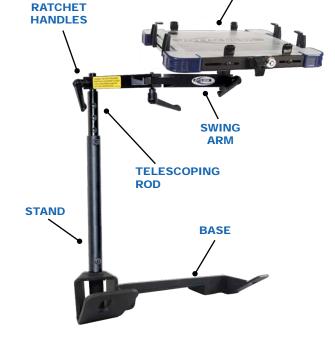

## **Articulated Swing Arm**

Rotates 360° around stand and extends 13 3/8". Ratchet Handles secure swing arm in position at elbow and stand.

## **Telescoping Rod**

Extends desktop height. Travels inside of stand.

#### **Ratchet Handles**

Secures swing arm positioning and allows for 360° swing arm rotation.

#### Stand

Stand attaches to base and houses Telescoping Rod.

## **One Piece Mounting Base**

3/16" gauge steel, one-piece base design increases overall sturdiness and frees up leg room.