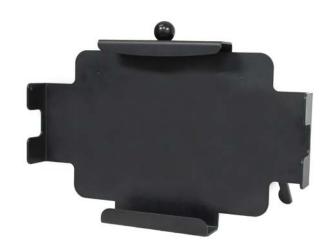

The Jotto Desk Mounting Station will secure the Samsung Galaxy Tab E 9.6" and the Samsung Tab E Protective Case for use in a vehicle. The Mounting Station features a barrel key securing system and will mount onto our No Holes or Console Side Mount solutions.

## **DETAILED INFORMATION**

Width: 10.25"
Height: 6.44"
Depth: 1.25"
Weight: 3.85 lbs.

**HOW TO ORDER** 

**450-4151** Samsung Galaxy Tab E 9.6"