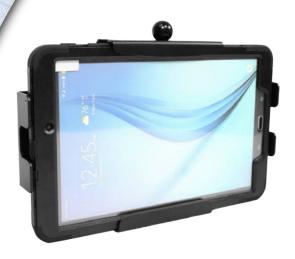

## Samsung Galaxy Tab E 9.6" Mounting Station

450-4151

- Requires Semi-Rugged Case
- Designed for Samsung Tab E Protective Case
- Barrel Key Securing System
- Can be Adjusted for Landscape or Portrait Viewing

The Jotto Desk Mounting Station will secure the Samsung Galaxy Tab E 9.6" and the Samsung Tab E Protective Case for use in a vehicle. The Mounting Station features a barrel key securing system and will mount onto our No Holes or Console Side Mount solutions.