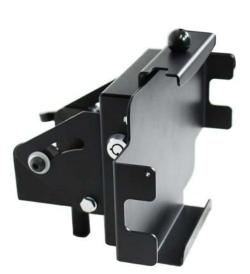

The Jotto Desk Mounting Station will secure the Samsung Galaxy Tab E 9.6" and the Samsung Tab E Protective Case for use in a vehicle. The Mounting Station features a barrel key securing system and will mount onto our No Holes or Console Side Mount solutions.